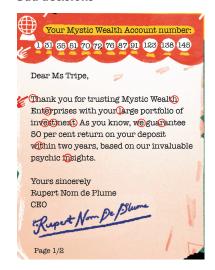

# Puzzle 1 A maze of deceit



**Solution:** THE LETTER IS J

## PUZZLE 4

### The hand of a killer

Rupert Nom de Plume's signature matches Junie Juniper's sample.





**Solution:** THE LETTER IS I

PUZZLE 2

## A palindromic puzzle

The next number in the sequence is 353 = U

Solution: THE LETTER IS U

# PUZZLE 3

### **Bad decisions**



Solution: THE LETTER IS N

# PUZZLE 5

### Safari word search

| ۱ | E | L | H | Х | K | L | R | G | Α | N | T | C |
|---|---|---|---|---|---|---|---|---|---|---|---|---|
| 1 | L | Ε | I | Н | W | 0 | L | F | T | Z | T | Н |
|   | Ε | 0 | Р | K | K | U | D | U | Α | Ε | S | I |
|   | Р | Р | Р | М | T | 0 | Р | I | В | В | Ε | М |
|   | Н | Α | 0 | Q | Z | L | 0 | H | Α | R | E | Р |
|   | Α | R | Р | Т | N | Υ | Α | L | Α | Α | В | Α |
|   | N | D | 0 | W | V | U | L | Т | U | R | Ε | N |
|   | Т | R | Т | L | В | 0 | N | G | 0 | U | D | Z |
|   | L | Н | Α | Р | D | N | Z | Α | X | N | L | Ε |
|   | Ι | I | М | E | F | F | Α | R | Ι | G | I | E |
|   | 0 | N | U | Ε | Н | Υ | E | N | Α | 0 | W | L |
| 1 | N | 0 | S | В | P | Α | Ν | G | 0 | L | Ι | N |

**Solution:** THE LETTER IS E