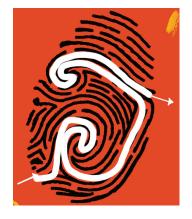

### The hand of a killer

Rupert Nom de Plume's signature matches Junie Juniper's sample.

**Solution:** THE LETTER IS I

PUZZLE 2