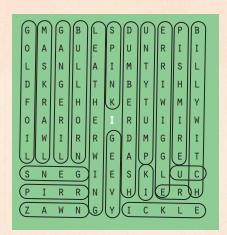

# **PUZZLE QUEST 1**

## THE WAITING WIZARD



The riddle says:

The first letter you will need is S for spell. A clue is hidden at Hill Top Farm.

Letter: S

#### **PUZZLE QUEST 4**

## WILD WORD SEARCH



There is only one letter left that is not circled and that is I.

Letter: |

# **PUZZLE QUEST 2**

## **GRAINNE O'MALLEY'S PIRATE SHIP**



All the shaded letters show an E.

Letter: E

## **PUZZLE QUEST 5**

## **CORAL THE CRAB**



Joining the dots reveals the letter L.

Letter: L

# **PUZZLE QUEST 3**

## MERLIN'S RIDDLE

The riddle answer is the letter B. **Letter:** B

# **PUZZLE QUEST 6**

## **SEAL OF APPROVAL**

The seal-based fact that is actually fiction is:
They can breathe underwater.

**Letter:** E



ENTER THE MAGIC WORD: S E B I L E