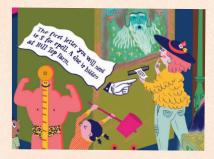

## WILD WORD SEARCH

There is only one letter left that is not circled and that is I.

Letter: |