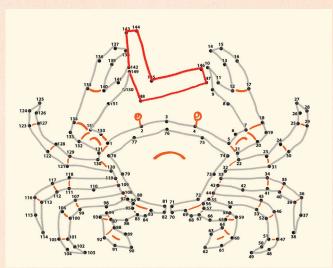

## **PUZZLE QUEST 5**

## **CORAL THE CRAB**

Joining the dots reveals the letter L.

Letter: L