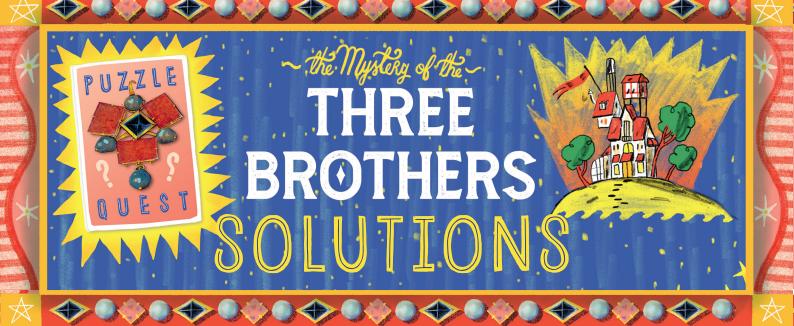

## THE WAITING WIZARD

The riddle says:

The first letter you will need is S for spell. A clue is hidden at Hill Top Farm.

Letter: S